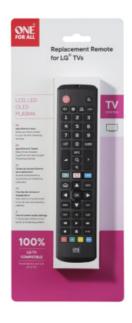

## URC4911

## **Consumer benefits**

- Works just like your original LG remote. For most LG TVs, no setup required. Put your batteries in and it is ready to use.
  - Learn functions from any remote e.g. Sound Bar volume
  - App Shortcut keys: Gives you direct access to your favorite streaming services

## **Logistical Information**

| Model Name                         | URC4911       |
|------------------------------------|---------------|
| Product Dimensions CM (LxWxH)      | 4.4x2.5x19.5  |
| Packaging Dimensions CM<br>(LxWxH) | 12x2.7x29.9   |
| EAN Packaging                      | 8716184072666 |
| Quantity Inner                     | 3             |
| Inner Dimensions CM (LxWxH)        | 31x10.6x14.1  |
| Inner Weight Gross (KG)            | 0.555         |
| EAN Inner                          | 8716184072673 |
| Quantity Master                    | 24            |
| Master Dimensions CM (LxWxH)       | 44.5x32.8x31  |
| Master Weight Gross (KG)           | 5.14          |
| EAN Master                         | 8716184072680 |