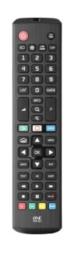

## **Consumer benefits**

- Works just like your original LG remote. For most LG TVs, no setup required. Put your batteries in and it is ready to use.
  - Learn functions from any remote e.g. Sound Bar volume
  - App Shortcut keys: Gives you direct access to your favorite streaming services

## **Features**

Number of Devices